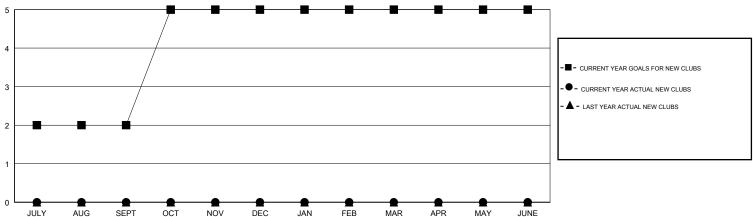

## GOALS AND ACTUAL MEMBERS CUMULATIVE

| -■- MEMBER GROWTH NET GOAL        |  |
|-----------------------------------|--|
| - ● - MEMBER GROWTH ACTUAL        |  |
| - ▲ - LAST YEAR MEMBERSHIP ACTUAL |  |
|                                   |  |
|                                   |  |
|                                   |  |