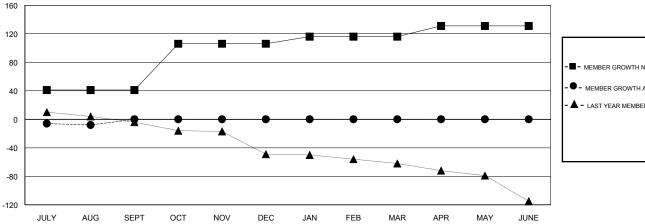

## GOALS AND ACTUAL MEMBERS CUMULATIVE

| -■- MEMBER GROWTH NET GOAL        |  |
|-----------------------------------|--|
| - ● - MEMBER GROWTH ACTUAL        |  |
| - ▲ - LAST YEAR MEMBERSHIP ACTUAL |  |
|                                   |  |
|                                   |  |
|                                   |  |